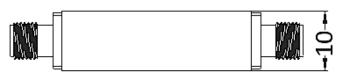

o closed to the in band. The products possess so superior performance with rejection. **SPECIFICATIONS:** 

| Part Number             | MFN-30000.31000.V1          |
|-------------------------|-----------------------------|
| Reject Band             | 30000MHz~31000MHz           |
| Pass Band               | DC~29000MHz; 32000~40000MHz |
| Insertion Loss          | 2.5 dB MAX.                 |
| Attenuation             | 60 dB MIN.                  |
| VSWR                    | 2.0:1 MAX.                  |
| Average Power           | 10W MAX.                    |
| Connector Type          | 2.92mm Female               |
| Operational Temperature | 0°C~+50°C                   |
| Size                    | 35mm x 17mm x 10mm          |

Tolerance: ±0.5mm

# **Outline Drawing (Unit: mm)**





## **Typical Test Result**



#### NOTES:

1. ALL SPECIFICATIONS ARE SUBJECT TO CHANGE WITHOUT NOTICE AT ANY TIME

2. CUSTOMER OUTLINE DRAWING FOR REFERENCE ONLY