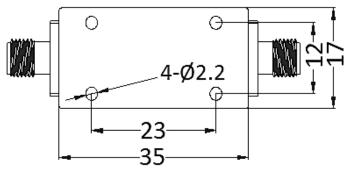

closed to the in band. The products possess so superior performance with rejection. **SPECIFICATIONS:** 

| Part Number             | MFN-30000.31000.V1          |
|-------------------------|-----------------------------|
| Reject Band             | 30000MHz~31000MHz           |
| Pass Band               | DC~29000MHz; 32000~40000MHz |
| Insertion Loss          | 2.5 dB MAX.                 |
| Attenuation             | 60 dB MIN.                  |
| VSWR                    | 2.0:1 MAX.                  |
| Average Power           | 10W MAX.                    |
| Connector Type          | 2.92mm Female               |
| Operational Temperature | 0°C~+50°C                   |
| Size                    | 35mm x 17mm x 10mm          |

Tolerance: ±0.5mm

# **Outline Drawing (Unit: mm)**





## **Typical Test Result**



#### NOTES:

1. ALL SPECIFICATIONS ARE SUBJECT TO CHANGE WITHOUT NOTICE AT ANY TIME

2. CUSTOMER OUTLINE DRAWING FOR REFERENCE ONLY