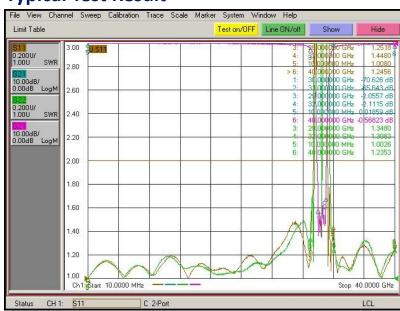

ducts possess so superior performance with rejection. **SPECIFICATIONS:** 

| Part Number             | MFN-30000.31000.V1          |
|-------------------------|-----------------------------|
| Reject Band             | 30000MHz~31000MHz           |
| Pass Band               | DC~29000MHz; 32000~40000MHz |
| Insertion Loss          | 2.5 dB MAX.                 |
| Attenuation             | 60 dB MIN.                  |
| VSWR                    | 2.0:1 MAX.                  |
| Average Power           | 10W MAX.                    |
| Connector Type          | 2.92mm Female               |
| Operational Temperature | 0°C~+50°C                   |
| Size                    | 35mm x 17mm x 10mm          |

Tolerance: ±0.5mm

# **Outline Drawing (Unit: mm)**





## **Typical Test Result**



#### NOTES:

1. ALL SPECIFICATIONS ARE SUBJECT TO CHANGE WITHOUT NOTICE AT ANY TIME

2. CUSTOMER OUTLINE DRAWING FOR REFERENCE ONLY