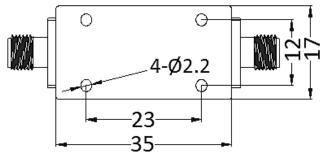

# **NOTCH FILTER**

#### MFN-29250.30000.V1





MVE's Notch filter can cut the guard band and preserve the band which you need in the specified frequency range. This type of filter is especially useful since you want to cut the band which is so closed to the in band. The products possess so superior performance with rejection. **SPECIFICATIONS:** 

| MFN-29250.30000.V1          |
|-----------------------------|
| 29250MHz~30000MHz           |
| DC~28250MHz; 31000~40000MHz |
| 2.5 dB MAX.                 |
| 60 dB MIN.                  |
| 2.0:1 MAX.                  |
| 10W MAX.                    |
| 2.92mm Female               |
| 0°C~+50°C                   |
| 35mm x 17mm x 10mm          |
|                             |

Tolerance: ±0.5mm

## **Outline Drawing (Unit: mm)**





## Typical Test Result



- 1. ALL SPECIFICATIONS ARE SUBJECT TO CHANGE WITHOUT NOTICE AT ANY TIME 2. CUSTOMER OUTLINE DRAWING FOR REFERENCE ONLY