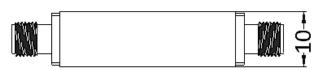

# **NOTCH FILTER**

#### MFN-29250.30000.V1





MVE's Notch filter can cut the guard band and preserve the band which you need in the specified frequency range. This type of filter is especially useful since you want to cut the band which is so closed to the in band. The products possess so superior performance with rejection. **SPECIFICATIONS:** 

| MFN-29250.30000.V1          |
|-----------------------------|
| 29250MHz~30000MHz           |
| DC~28250MHz; 31000~40000MHz |
| 2.5 dB MAX.                 |
| 60 dB MIN.                  |
| 2.0:1 MAX.                  |
| 10W MAX.                    |
| 2.92mm Female               |
| 0°C~+50°C                   |
| 35mm x 17mm x 10mm          |
|                             |

Tolerance: ±0.5mm

## **Outline Drawing (Unit: mm)**





## Typical Test Result



- 1. ALL SPECIFICATIONS ARE SUBJECT TO CHANGE WITHOUT NOTICE AT ANY TIME 2. CUSTOMER OUTLINE DRAWING FOR REFERENCE ONLY