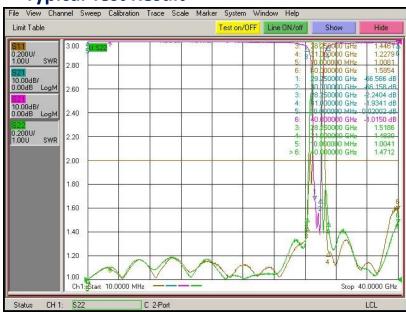

## Typical Test Result

- 1. ALL SPECIFICATIONS ARE SUBJECT TO CHANGE WITHOUT NOTICE AT ANY TIME 2. CUSTOMER OUTLINE DRAWING FOR REFERENCE ONLY