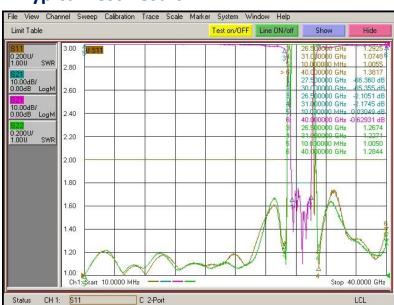

## **Typical Test Result**

| Part Number             | MFN-27500.30000.V2          |
|-------------------------|-----------------------------|
| Reject Band             | 27500MHz~30000MHz           |
| Pass Band               | DC~26500MHz; 31000~40000MHz |
| Insertion Loss          | 2.5 dB MAX.                 |
| Attenuation             | 60 dB MIN.                  |
| VSWR                    | 2.0:1 MAX.                  |
| Average Power           | 10W MAX.                    |
| Connector Type          | 2.92mm Female               |
| Operational Temperature | 0°C~+50°C                   |
| Size                    | 35mm x 17mm x 10mm          |