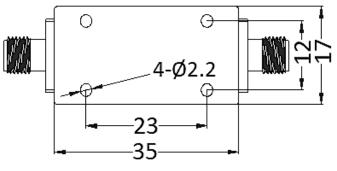

closed to the in band. The products possess so superior performance with rejection. **SPECIFICATIONS:** 

| Part Number             | MFN-27500.30000.V2          |
|-------------------------|-----------------------------|
| Reject Band             | 27500MHz~30000MHz           |
| Pass Band               | DC~26500MHz; 31000~40000MHz |
| Insertion Loss          | 2.5 dB MAX.                 |
| Attenuation             | 60 dB MIN.                  |
| VSWR                    | 2.0:1 MAX.                  |
| Average Power           | 10W MAX.                    |
| Connector Type          | 2.92mm Female               |
| Operational Temperature | 0°C~+50°C                   |
| Size                    | 35mm x 17mm x 10mm          |

Tolerance: ±0.5mm

# **Outline Drawing (Unit: mm)**





## **Typical Test Result**



#### NOTES:

- 1. ALL SPECIFICATIONS ARE SUBJECT TO CHANGE WITHOUT NOTICE AT ANY TIME
- 2. CUSTOMER OUTLINE DRAWING FOR REFERENCE ONLY