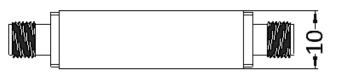

o closed to the in band. The products possess so superior performance with rejection. **SPECIFICATIONS:** 

| Part Number             | MFN-27500.30000.V2          |
|-------------------------|-----------------------------|
| Reject Band             | 27500MHz~30000MHz           |
| Pass Band               | DC~26500MHz; 31000~40000MHz |
| Insertion Loss          | 2.5 dB MAX.                 |
| Attenuation             | 60 dB MIN.                  |
| VSWR                    | 2.0:1 MAX.                  |
| Average Power           | 10W MAX.                    |
| Connector Type          | 2.92mm Female               |
| Operational Temperature | 0°C~+50°C                   |
| Size                    | 35mm x 17mm x 10mm          |

Tolerance: ±0.5mm

# **Outline Drawing (Unit: mm)**





## **Typical Test Result**



#### NOTES:

- 1. ALL SPECIFICATIONS ARE SUBJECT TO CHANGE WITHOUT NOTICE AT ANY TIME
- 2. CUSTOMER OUTLINE DRAWING FOR REFERENCE ONLY