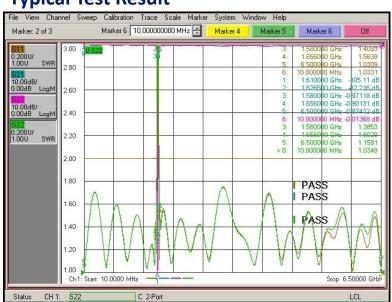

### **NOTCH FILTER**

### MFN-1610.1626.S2





MVE's Notch filter can cut the guard band and preserve the band which you need in the specified frequency range. This type of filter is especially useful since you want to cut the band which is so closed to the in band. The products possess so superior performance with rejection.

### **SPECIFICATIONS:**

| MFN-1610.1626.S2         |
|--------------------------|
| 1610MHz~1626.5MHz        |
| DC~1580MHz; 1656~6500MHz |
| 1.8 dB MAX.              |
| 60 dB MIN.               |
| 2.0:1 MAX.               |
| 10W MAX.                 |
| SMA Female               |
| 0°C~+50°C                |
| 157mm x 40mm x 22mm      |
|                          |

#### Tolerance: ±0.5mm

# **Outline Drawing (Unit: mm)**



# **Typical Test Result**



#### NOTES:

1. ALL SPECIFICATIONS ARE SUBJECT TO CHANGE WITHOUT NOTICE AT ANY TIME

2. CUSTOMER OUTLINE DRAWING FOR REFERENCE ONLY