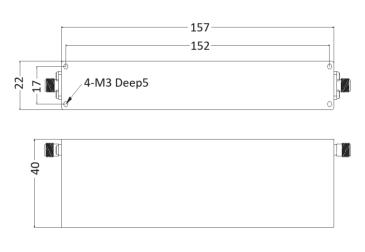

### **NOTCH FILTER**

### MFN-1610.1626.S2





MVE's Notch filter can cut the guard band and preserve the band which you need in the specified frequency range. This type of filter is especially useful since you want to cut the band which is so closed to the in band. The products possess so superior performance with rejection.

### **SPECIFICATIONS:**

| MFN-1610.1626.S2         |
|--------------------------|
| 1610MHz~1626.5MHz        |
| DC~1580MHz; 1656~6500MHz |
| 1.8 dB MAX.              |
| 60 dB MIN.               |
| 2.0:1 MAX.               |
| 10W MAX.                 |
| SMA Female               |
| 0°C~+50°C                |
| 157mm x 40mm x 22mm      |
|                          |

#### Tolerance: ±0.5mm

# **Outline Drawing (Unit: mm)**



# **Typical Test Result**



#### NOTES:

1. ALL SPECIFICATIONS ARE SUBJECT TO CHANGE WITHOUT NOTICE AT ANY TIME

2. CUSTOMER OUTLINE DRAWING FOR REFERENCE ONLY