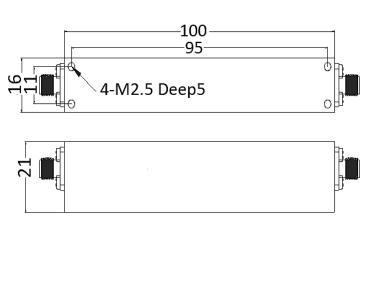

| Part Number             | MFN-13750.14000.V1          |
|-------------------------|-----------------------------|
| Reject Band             | 13750MHz~14000MHz           |
| Pass Band               | DC~13250MHz; 14500~40000MHz |
| Insertion Loss          | 2.5 dB MAX.                 |
| Attenuation             | 60 dB MIN.                  |
| VSWR                    | 2.0:1 MAX.                  |
| Average Power           | 10W MAX.                    |
| Connector Type          | 2.92mm Female               |
| Operational Temperature | 0°C~+50°C                   |
| Size                    | 100mm x 21mm x 16mm         |

## Tolerance: ±0.5mm **Outline Drawing (Unit: mm)**