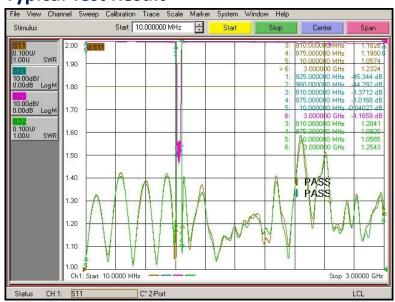

### **Typical Test Result**

### **SPECIFICATIONS**

| Part Number             | MFN-925.960.S7        |
|-------------------------|-----------------------|
| Reject Band             | 925MHz~960MHz         |
| Pass Band               | DC~910MHz;975~3000MHz |
| Insertion Loss          | 2.0dB MAX.            |
| Attenuation             | 40dB MIN.             |
| VSWR                    | 1.8:1 MAX.            |
| Average Power           | 20W                   |
| Operational Temperature | 0 to +50°C            |
| Connector Type          | SMA Female            |
| Size                    | 159mm x 52mm x 24mm   |
|                         |                       |