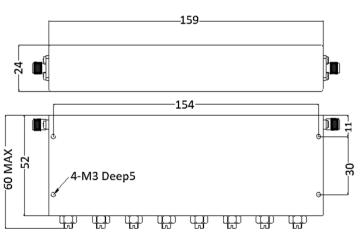

s especially useful since you want to cut the band which is so closed to the in band. The products possess so superior performance with rejection.

#### **SPECIFICATIONS:**

| Part Number             | MFN-880.915.S6        |
|-------------------------|-----------------------|
| Reject Band             | 880MHz~915MHz         |
| Pass Band               | DC~865MHz;930~3000MHz |
| Insertion Loss          | 1.5dB MAX.            |
| Attenuation             | 40dB MIN.             |
| VSWR                    | 1.8:1 MAX.            |
| Average Power           | 20W                   |
| Operational Temperature | 0 to +50°C            |
| Connector Type          | SMA Female            |
| Size                    | 159mm x 52mm x 24mm   |

Tolerance: ±0.5mm

# **Outline Drawing (Unit: mm)**



### **Typical Test Result**



#### NOTES:

- 1. ALL SPECIFICATIONS ARE SUBJECT TO CHANGE WITHOUT NOTICE AT ANY TIME
- 2. CUSTOMER OUTLINE DRAWING FOR REFERENCE ONLY