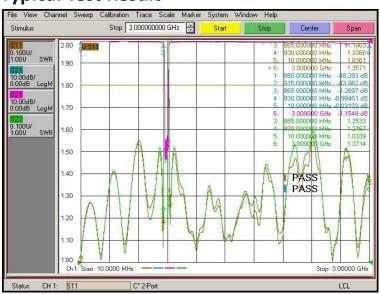

ant to cut the band which is so closed to the in band. The products possess so superior performance with rejection.

#### **SPECIFICATIONS:**

| Part Number             | MFN-880.915.S6        |
|-------------------------|-----------------------|
| Reject Band             | 880MHz~915MHz         |
| Pass Band               | DC~865MHz;930~3000MHz |
| Insertion Loss          | 1.5dB MAX.            |
| Attenuation             | 40dB MIN.             |
| VSWR                    | 1.8:1 MAX.            |
| Average Power           | 20W                   |
| Operational Temperature | 0 to +50°C            |
| Connector Type          | SMA Female            |
| Size                    | 159mm x 52mm x 24mm   |

Tolerance: ±0.5mm

# **Outline Drawing (Unit: mm)**



### **Typical Test Result**



#### NOTES:

- 1. ALL SPECIFICATIONS ARE SUBJECT TO CHANGE WITHOUT NOTICE AT ANY TIME
- 2. CUSTOMER OUTLINE DRAWING FOR REFERENCE ONLY