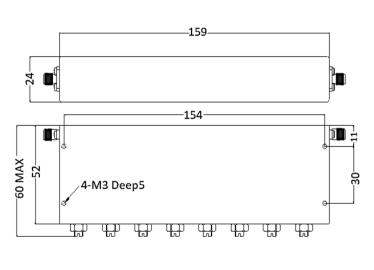

## **NOTCH FILTER**

# MFN-875.890.S2 875MHz~890MHz (REJECT BANDS)



### **SPECIFICATIONS**

| Part Number             | MFN-875.890.S2        |
|-------------------------|-----------------------|
| Reject Band             | 875MHz~890MHz         |
| Pass Band               | DC~860MHz;905~3000MHz |
| Insertion Loss          | 2.0dB MAX.            |
| Attenuation             | 45dB MIN.             |
| VSWR                    | 1.8:1 MAX.            |
| Average Power           | 20W                   |
| Operational Temperature | 0 to +50°C            |
| Connector Type          | SMA Female            |
| Size                    | 159mm x 52mm x 24mm   |
|                         |                       |

#### Tolerance: ±0.5mm Outline Drawing (Unit: mm)



### **Typical Test Result**



NOTES:

1. ALL SPECIFICATIONS ARE SUBJECT TO CHANGE WITHOUT NOTICE AT ANY TIME

2. CUSTOMER OUTLINE DRAWING FOR REFERENCE ONLY



REV1.1(2024.09)