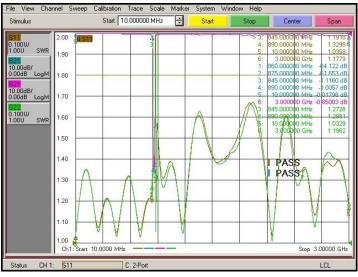

# **NOTCH FILTER**

# MFN-860.875.S2 860MHz~875MHz (REJECT BANDS)



### **SPECIFICATIONS**

| Part Number             | MFN-860.875.S2        |
|-------------------------|-----------------------|
| Reject Band             | 860MHz~875MHz         |
| Pass Band               | DC~845MHz;890~3000MHz |
| Insertion Loss          | 1.5dB MAX.            |
| Attenuation             | 40dB MIN.             |
| VSWR                    | 1.8:1 MAX.            |
| Average Power           | 20W                   |
| Operational Temperature | 0 to +50°C            |
| Connector Type          | SMA Female            |
| Size                    | 159mm x 52mm x 24mm   |
|                         |                       |

#### Tolerance: ±0.5mm Outline Drawing (Unit: mm)



### **Typical Test Result**



#### NOTES:

1. ALL SPECIFICATIONS ARE SUBJECT TO CHANGE WITHOUT NOTICE AT ANY TIME

2. CUSTOMER OUTLINE DRAWING FOR REFERENCE ONLY





RoHS