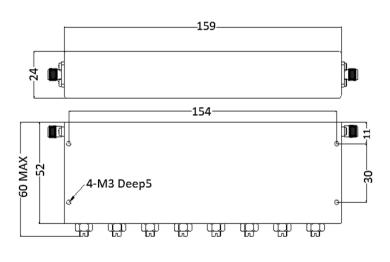

## **NOTCH FILTER**

# MFN-860.875.S2 860MHz~875MHz (REJECT BANDS)



### **SPECIFICATIONS**

| Part Number             | MFN-860.875.S2        |
|-------------------------|-----------------------|
| Reject Band             | 860MHz~875MHz         |
| Pass Band               | DC~845MHz;890~3000MHz |
| Insertion Loss          | 1.5dB MAX.            |
| Attenuation             | 40dB MIN.             |
| VSWR                    | 1.8:1 MAX.            |
| Average Power           | 20W                   |
| Operational Temperature | 0 to +50°C            |
| Connector Type          | SMA Female            |
| Size                    | 159mm x 52mm x 24mm   |
|                         |                       |

#### Tolerance: ±0.5mm Outline Drawing (Unit: mm)



### **Typical Test Result**



#### NOTES:

1. ALL SPECIFICATIONS ARE SUBJECT TO CHANGE WITHOUT NOTICE AT ANY TIME

2. CUSTOMER OUTLINE DRAWING FOR REFERENCE ONLY





RoHS