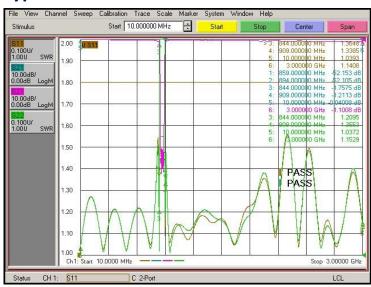

### **SPECIFICATIONS**

| Part Number             | MFN-859.894.S3        |
|-------------------------|-----------------------|
| Reject Band             | 859MHz~894MHz         |
| Pass Band               | DC~844MHz;909~3000MHz |
| Insertion Loss          | 2.0dB MAX.            |
| Attenuation             | 45dB MIN.             |
| VSWR                    | 1.8:1 MAX.            |
| Average Power           | 20W                   |
| Operational Temperature | 0 to +50°C            |
| Connector Type          | SMA Female            |
| Size                    | 159mm x 52mm x 24mm   |

## **Typical Test Result**