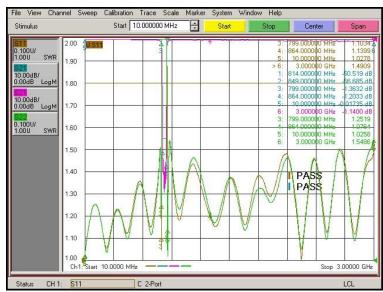

. The products possess so superior performance with rejection.

### **SPECIFICATIONS**

| Part Number             | MFN-814.849.S4        |
|-------------------------|-----------------------|
| Reject Band             | 814MHz~849MHz         |
| Pass Band               | DC~799MHz;864~3000MHz |
| Insertion Loss          | 1.5dB MAX.            |
| Attenuation             | 45dB MIN.             |
| VSWR                    | 1.8:1 MAX.            |
| Average Power           | 20W                   |
| Operational Temperature | 0 to +50°C            |
| Connector Type          | SMA Female            |
| Size                    | 159mm x 52mm x 24mm   |
|                         |                       |

### Tolerance: ±0.5mm

# **Outline Drawing (Unit: mm)**



## **Typical Test Result**



#### NOTES:

- 1. ALL SPECIFICATIONS ARE SUBJECT TO CHANGE WITHOUT NOTICE AT ANY TIME
- 2. CUSTOMER OUTLINE DRAWING FOR REFERENCE ONLY