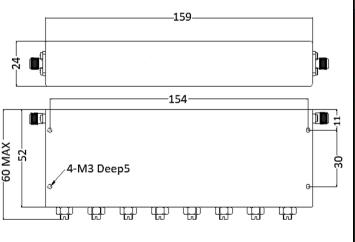

ch is so closed to the in band. The products possess so superior performance with rejection.

### **SPECIFICATIONS**

| Part Number             | MFN-814.849.S4        |
|-------------------------|-----------------------|
| Reject Band             | 814MHz~849MHz         |
| Pass Band               | DC~799MHz;864~3000MHz |
| Insertion Loss          | 1.5dB MAX.            |
| Attenuation             | 45dB MIN.             |
| VSWR                    | 1.8:1 MAX.            |
| Average Power           | 20W                   |
| Operational Temperature | 0 to +50°C            |
| Connector Type          | SMA Female            |
| Size                    | 159mm x 52mm x 24mm   |
|                         |                       |

### Tolerance: ±0.5mm

# **Outline Drawing (Unit: mm)**



## **Typical Test Result**



#### NOTES:

- 1. ALL SPECIFICATIONS ARE SUBJECT TO CHANGE WITHOUT NOTICE AT ANY TIME
- 2. CUSTOMER OUTLINE DRAWING FOR REFERENCE ONLY