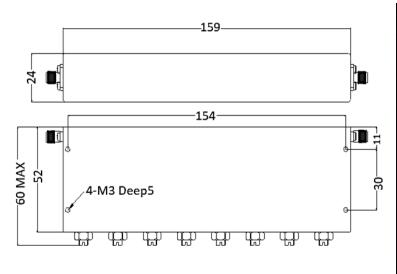

#### **SPECIFICATIONS**

| Part Number             | MFN-791.821.S4        |
|-------------------------|-----------------------|
| Reject Band             | 791MHz~821MHz         |
| Pass Band               | DC~776MHz;836~3000MHz |
| Insertion Loss          | 1.8dB MAX.            |
| Attenuation             | 40dB MIN.             |
| VSWR                    | 1.8:1 MAX.            |
| Average Power           | 20W                   |
| Operational Temperature | 0 to +50°C            |
| Connector Type          | SMA Female            |
| Size                    | 159mm x 52mm x 24mm   |
|                         |                       |

#### Tolerance: ±0.5mm Outline Drawing (Unit: mm)