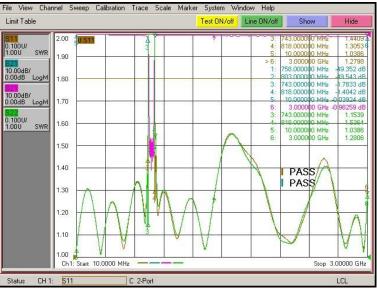

## **Typical Test Result**

### **SPECIFICATIONS**

| Part Number             | MFN-758.803.S4        |
|-------------------------|-----------------------|
| Reject Band             | 758MHz~803MHz         |
| Pass Band               | DC~743MHz;818~3000MHz |
| Insertion Loss          | 2.0dB MAX.            |
| Attenuation             | 40dB MIN.             |
| VSWR                    | 1.8:1 MAX.            |
| Average Power           | 20W                   |
| Operational Temperature | 0 to +50°C            |
| Connector Type          | SMA Female            |
| Size                    | 159mm x 52mm x 24mm   |
|                         |                       |