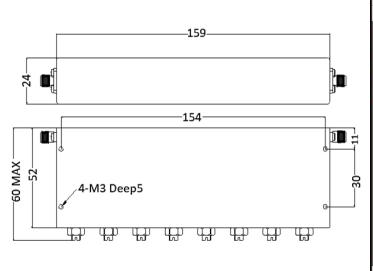

#### Tolerance: ±0.5mm Outline Drawing (Unit: mm)

### **SPECIFICATIONS**

| Part Number             | MFN-758.803.S4        |
|-------------------------|-----------------------|
| Reject Band             | 758MHz~803MHz         |
| Pass Band               | DC~743MHz;818~3000MHz |
| Insertion Loss          | 2.0dB MAX.            |
| Attenuation             | 40dB MIN.             |
| VSWR                    | 1.8:1 MAX.            |
| Average Power           | 20W                   |
| Operational Temperature | 0 to +50°C            |
| Connector Type          | SMA Female            |
| Size                    | 159mm x 52mm x 24mm   |
|                         |                       |