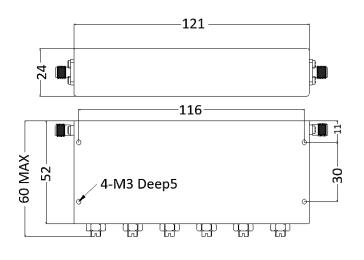

which is so closed to the in band. The products possess so superior performance with rejection.

#### **SPECIFICATIONS**

| Part Number             | MFN-729.746.S2        |
|-------------------------|-----------------------|
| Reject Band             | 729MHz~746MHz         |
| Pass Band               | DC~714MHz;761~3000MHz |
| Insertion Loss          | 2.0dB MAX.            |
| Attenuation             | 40dB MIN.             |
| VSWR                    | 1.8:1 MAX.            |
| Average Power           | 20W                   |
| Operational Temperature | 0 to +50°C            |
| Connector Type          | SMA Female            |
| Size                    | 121mm x 52mm x 24mm   |
|                         |                       |

Tolerance: ±0.5mm

# **Outline Drawing (Unit: mm)**



### **Typical Test Result**



#### NOTES:

- 1. ALL SPECIFICATIONS ARE SUBJECT TO CHANGE WITHOUT NOTICE AT ANY TIME
- 2. CUSTOMER OUTLINE DRAWING FOR REFERENCE ONLY