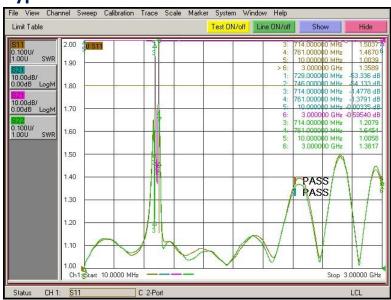

nd. The products possess so superior performance with rejection.

#### **SPECIFICATIONS**

| Part Number             | MFN-729.746.S2        |
|-------------------------|-----------------------|
| Reject Band             | 729MHz~746MHz         |
| Pass Band               | DC~714MHz;761~3000MHz |
| Insertion Loss          | 2.0dB MAX.            |
| Attenuation             | 40dB MIN.             |
| VSWR                    | 1.8:1 MAX.            |
| Average Power           | 20W                   |
| Operational Temperature | 0 to +50°C            |
| Connector Type          | SMA Female            |
| Size                    | 121mm x 52mm x 24mm   |
|                         |                       |

Tolerance: ±0.5mm

# **Outline Drawing (Unit: mm)**



### **Typical Test Result**



#### NOTES:

- 1. ALL SPECIFICATIONS ARE SUBJECT TO CHANGE WITHOUT NOTICE AT ANY TIME
- 2. CUSTOMER OUTLINE DRAWING FOR REFERENCE ONLY