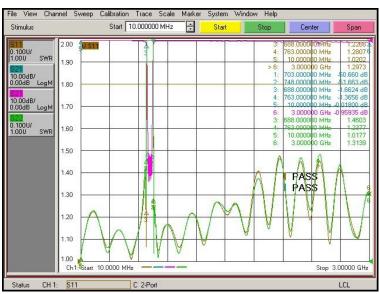

This type of filter is especially useful since you want to cut the band which is so closed to the in band. The products possess so superior performance with rejection.

#### **SPECIFICATIONS**

|                | NATN 700 740 CC       |
|----------------|-----------------------|
| Part Number    | MFN-703.748.S6        |
| Reject Band    | 703MHz~748MHz         |
| Pass Band      | DC~688MHz;763~3000MHz |
| Insertion Loss | 2.0dB MAX.            |
| Attenuation    | 40dB MIN.             |
| VSWR           | 1.8:1 MAX.            |
| Temperature    | 0 to +85°C            |
| Average Power  | 20W                   |
| Connector Type | SMA Female            |
| Size           | 159mm x52mm x 24mm    |

#### Tolerance: X= ±0.5

# **Outline Drawing (Unit: mm)**



## **Typical Test Result**



#### NOTES:

- 1. ALL SPECIFICATIONS ARE SUBJECT TO CHANGE WITHOUT NOTICE AT ANY TIME
- 2. CUSTOMER OUTLINE DRAWING FOR REFERENCE ONLY