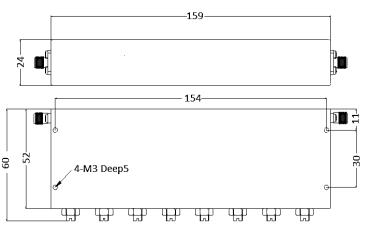

#### **SPECIFICATIONS**

|                | NATN 700 740 CC       |
|----------------|-----------------------|
| Part Number    | MFN-703.748.S6        |
| Reject Band    | 703MHz~748MHz         |
| Pass Band      | DC~688MHz;763~3000MHz |
| Insertion Loss | 2.0dB MAX.            |
| Attenuation    | 40dB MIN.             |
| VSWR           | 1.8:1 MAX.            |
| Temperature    | 0 to +85°C            |
| Average Power  | 20W                   |
| Connector Type | SMA Female            |
| Size           | 159mm x52mm x 24mm    |

#### Tolerance: X= ±0.5

# **Outline Drawing (Unit: mm)**