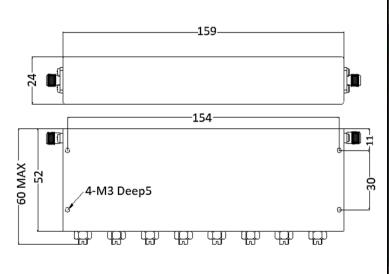

## **SPECIFICATIONS**

| Part Number             | MFN-663.698.S4        |
|-------------------------|-----------------------|
| Reject Band             | 663MHz~698MHz         |
| Pass Band               | DC~651MHz;710~3000MHz |
| Insertion Loss          | 2.0dB MAX.            |
| Attenuation             | 50dB MIN.             |
| VSWR                    | 1.8:1 MAX.            |
| Average Power           | 20W                   |
| Operational Temperature | 0 to +50°C            |
| Connector Type          | SMA Female            |
| Size                    | 159mm x 52mm x 24mm   |
|                         |                       |

## Tolerance: ±0.5mm Outline Drawing (Unit: mm)