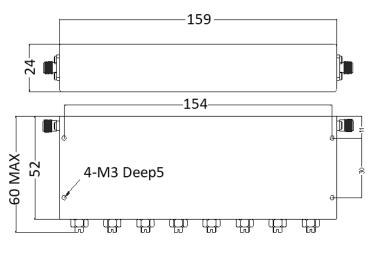

ich is so closed to the in band. The products possess so superior performance with rejection.

## **SPECIFICATIONS**

| Part Number             | MFN-617.652.S1        |
|-------------------------|-----------------------|
| Reject Band             | 617MHz~652MHz         |
| Pass Band               | DC~605MHz;664~3000MHz |
| Insertion Loss          | 2.0dB MAX.            |
| Attenuation             | 40dB MIN.             |
| VSWR                    | 1.8:1 MAX.            |
| Average Power           | 20W                   |
| Operational Temperature | 0 to +50°C            |
| Connector Type          | SMA Female            |
| Size                    | 159mm x 52mm x 24mm   |
|                         |                       |

### Tolerance: ±0.5mm

# **Outline Drawing (Unit: mm)**



# **Typical Test Result**



#### NOTES:

- 1. ALL SPECIFICATIONS ARE SUBJECT TO CHANGE WITHOUT NOTICE AT ANY TIME
- 2. CUSTOMER OUTLINE DRAWING FOR REFERENCE ONLY