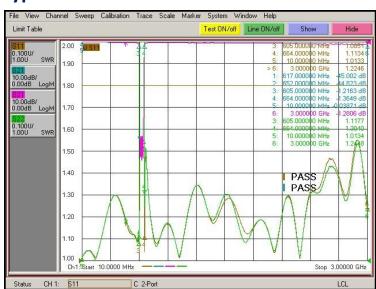

nd. The products possess so superior performance with rejection.

## **SPECIFICATIONS**

| Part Number             | MFN-617.652.S1        |
|-------------------------|-----------------------|
| Reject Band             | 617MHz~652MHz         |
| Pass Band               | DC~605MHz;664~3000MHz |
| Insertion Loss          | 2.0dB MAX.            |
| Attenuation             | 40dB MIN.             |
| VSWR                    | 1.8:1 MAX.            |
| Average Power           | 20W                   |
| Operational Temperature | 0 to +50°C            |
| Connector Type          | SMA Female            |
| Size                    | 159mm x 52mm x 24mm   |
|                         |                       |

### Tolerance: ±0.5mm

# **Outline Drawing (Unit: mm)**



# **Typical Test Result**



#### NOTES:

- 1. ALL SPECIFICATIONS ARE SUBJECT TO CHANGE WITHOUT NOTICE AT ANY TIME
- 2. CUSTOMER OUTLINE DRAWING FOR REFERENCE ONLY