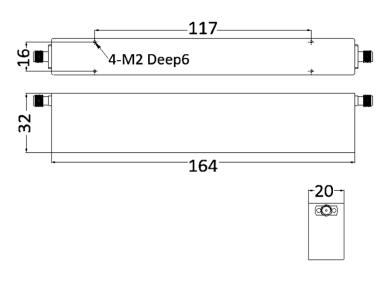

#### **SPECIFICATIONS**

| Part Number              | MFN-5150.5925.S6        |
|--------------------------|-------------------------|
| Reject Band              | 5150MHz~5925MHz         |
| Pass Band                | DC~5120MHz;5955~8000MHz |
| Pass Band Insertion Loss | <3.0dB                  |
| Attenuation              | 40dB MIN.               |
| VSWR                     | 1.9:1 MAX.              |
| Temperature              | 0 to +50°C              |
| Power                    | 10W                     |
| Connector Type           | SMA Female              |
| Size                     | 164mm x 32mm x 20mm     |
|                          |                         |

Tolerance: X= ±0.5

## **Outline Drawing (Unit: mm)**