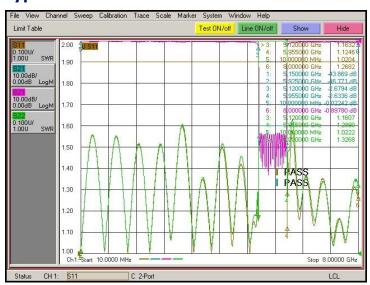

erformance with rejection.

#### **SPECIFICATIONS**

| Part Number              | MFN-5150.5925.S6        |
|--------------------------|-------------------------|
| Reject Band              | 5150MHz~5925MHz         |
| Pass Band                | DC~5120MHz;5955~8000MHz |
| Pass Band Insertion Loss | <3.0dB                  |
| Attenuation              | 40dB MIN.               |
| VSWR                     | 1.9:1 MAX.              |
| Temperature              | 0 to +50°C              |
| Power                    | 10W                     |
| Connector Type           | SMA Female              |
| Size                     | 164mm x 32mm x 20mm     |
|                          |                         |

Tolerance: X= ±0.5

## **Outline Drawing (Unit: mm)**



### **Typical Test Result**



#### NOTES:

- 1. ALL SPECIFICATIONS ARE SUBJECT TO CHANGE WITHOUT NOTICE AT ANY TIME
- 2. CUSTOMER OUTLINE DRAWING FOR REFERENCE ONLY