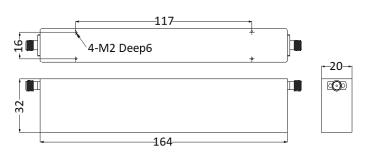

and which is so closed to the in band. The products possess so superior performance with rejection.

### **SPECIFICATIONS**

| Part Number             | MFN-3300.4200.S5          |
|-------------------------|---------------------------|
| Reject Band             | 3300MHz~4200MHz           |
| Pass Band               | DC-3200MHz & 4300-7000MHz |
| Insertion Loss          | 2.0dB MAX.                |
| Attenuation             | ≥70dB                     |
| VSWR                    | 2.0:1 MAX.                |
| Average Power           | 20W                       |
| Operational Temperature | 0 to +60°C                |
| Connector Type          | SMA Female                |
| Size                    | 164 mm x 32 mm x 20 mm    |

### Tolerance: ±0.5mm

## **Outline Drawing (Unit: mm)**



## **Typical Test Result**



#### NOTES:

- 1. ALL SPECIFICATIONS ARE SUBJECT TO CHANGE WITHOUT NOTICE AT ANY TIME
- 2. CUSTOMER OUTLINE DRAWING FOR REFERENCE ONLY