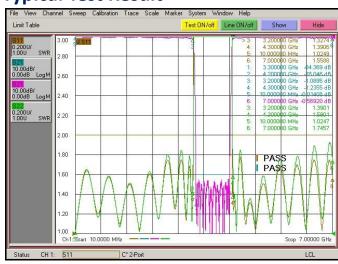

in band. The products possess so superior performance with rejection.

### **SPECIFICATIONS**

| Part Number             | MFN-3300.4200.S5          |
|-------------------------|---------------------------|
| Reject Band             | 3300MHz~4200MHz           |
| Pass Band               | DC-3200MHz & 4300-7000MHz |
| Insertion Loss          | 2.0dB MAX.                |
| Attenuation             | ≥70dB                     |
| VSWR                    | 2.0:1 MAX.                |
| Average Power           | 20W                       |
| Operational Temperature | 0 to +60°C                |
| Connector Type          | SMA Female                |
| Size                    | 164 mm x 32 mm x 20 mm    |

### Tolerance: ±0.5mm

## **Outline Drawing (Unit: mm)**



## **Typical Test Result**



#### NOTES:

- 1. ALL SPECIFICATIONS ARE SUBJECT TO CHANGE WITHOUT NOTICE AT ANY TIME
- 2. CUSTOMER OUTLINE DRAWING FOR REFERENCE ONLY