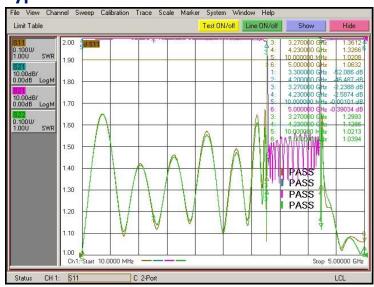

## **Typical Test Result**

#### **SPECIFICATIONS**

| Part Number              | MFN-3300.4200.S4        |
|--------------------------|-------------------------|
| Reject Band              | 3300MHz~4200MHz         |
| Pass Band                | DC~3270MHz;4230~5000MHz |
| Pass Band Insertion Loss | <3.0dB                  |
| Attenuation              | 40dB MIN.               |
| VSWR                     | 1.9:1 MAX.              |
| Temperature              | 0 to +50°C              |
| Power                    | 10W                     |
| Connector Type           | SMA Female              |
| Size                     | 164mm x 32mm x 20mm     |