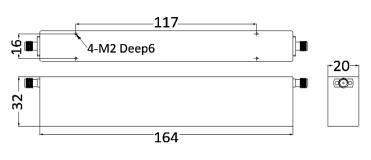

Tolerance: ±0.5

## **Outline Drawing (Unit: mm)**

#### **SPECIFICATIONS**

| Part Number              | MFN-3300.4200.S4        |
|--------------------------|-------------------------|
| Reject Band              | 3300MHz~4200MHz         |
| Pass Band                | DC~3270MHz;4230~5000MHz |
| Pass Band Insertion Loss | <3.0dB                  |
| Attenuation              | 40dB MIN.               |
| VSWR                     | 1.9:1 MAX.              |
| Temperature              | 0 to +50°C              |
| Power                    | 10W                     |
| Connector Type           | SMA Female              |
| Size                     | 164mm x 32mm x 20mm     |