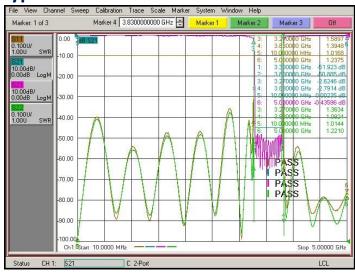

closed to the in band. The products possess so superior performance with rejection.

#### **SPECIFICATIONS**

| Part Number              | MFN-3300.3800.S4        |
|--------------------------|-------------------------|
| Reject Band              | 3300MHz~3800MHz         |
| Pass Band                | DC~3270MHz;3830~5000MHz |
| Pass Band Insertion Loss | <3.0dB                  |
| Attenuation              | 45dB MIN.               |
| VSWR                     | 1.9:1 MAX.              |
| Temperature              | 0 to +50°C              |
| Power                    | 10W                     |
| Connector Type           | SMA Female              |
| Size                     | 164mm x 32mm x 20mm     |

Tolerance: X= ±0.5

# **Outline Drawing (Unit: mm)**



# **Typical Test Result**



#### NOTES:

- 1. ALL SPECIFICATIONS ARE SUBJECT TO CHANGE WITHOUT NOTICE AT ANY TIME
- 2. CUSTOMER OUTLINE DRAWING FOR REFERENCE ONLY