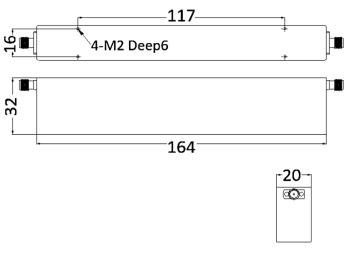

t to cut the band which is so closed to the in band. The products possess so superior performance with rejection.

#### **SPECIFICATIONS**

| Part Number              | MFN-3300.3800.S4        |
|--------------------------|-------------------------|
| Reject Band              | 3300MHz~3800MHz         |
| Pass Band                | DC~3270MHz;3830~5000MHz |
| Pass Band Insertion Loss | <3.0dB                  |
| Attenuation              | 45dB MIN.               |
| VSWR                     | 1.9:1 MAX.              |
| Temperature              | 0 to +50°C              |
| Power                    | 10W                     |
| Connector Type           | SMA Female              |
| Size                     | 164mm x 32mm x 20mm     |

Tolerance: X= ±0.5

# **Outline Drawing (Unit: mm)**



# **Typical Test Result**



#### NOTES:

- 1. ALL SPECIFICATIONS ARE SUBJECT TO CHANGE WITHOUT NOTICE AT ANY TIME
- 2. CUSTOMER OUTLINE DRAWING FOR REFERENCE ONLY