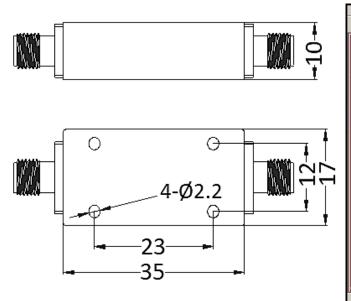

## Tolerance: ±0.5mm **Outline Drawing (Unit: mm)**

| Part Number             | MFN-27500.29100.V1          |
|-------------------------|-----------------------------|
| Reject Band             | 27500MHz~29100MHz           |
| Pass Band               | DC~26500MHz; 30100~40000MHz |
| Insertion Loss          | 2.5 dB MAX.                 |
| Attenuation             | 60 dB MIN.                  |
| VSWR                    | 2.0:1 MAX.                  |
| Average Power           | 10W MAX.                    |
| Connector Type          | 2.92mm Female               |
| Operational Temperature | 0°C~+50°C                   |
| Size                    | 35mm x 17mm x 10mm          |