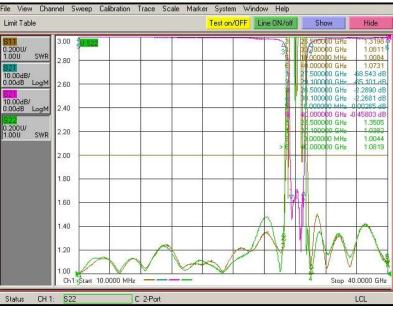

## **Typical Test Result**

NOTES: 1. ALL SPECIFICATIONS ARE SUBJECT TO CHANGE WITHOUT NOTICE AT ANY TIME 2. CUSTOMER OUTLINE DRAWING FOR REFERENCE ONLY

4F., No.258, Sec. 1, Wenhua 1st Rd., Linkou Dist., New Taipei City 244, Taiwan (R.O.C.) www.micro-mve.com E-mail:sales@micro-mve.com Tel: +886-2-2602-0660

| Part Number             | MFN-27500.29100.V1          |
|-------------------------|-----------------------------|
| Reject Band             | 27500MHz~29100MHz           |
| Pass Band               | DC~26500MHz; 30100~40000MHz |
| Insertion Loss          | 2.5 dB MAX.                 |
| Attenuation             | 60 dB MIN.                  |
| VSWR                    | 2.0:1 MAX.                  |
| Average Power           | 10W MAX.                    |
| Connector Type          | 2.92mm Female               |
| Operational Temperature | 0°C~+50°C                   |
| Size                    | 35mm x 17mm x 10mm          |