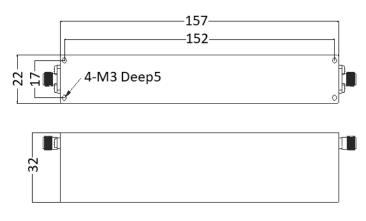

## **NOTCH FILTER**

## MFN-2620.2690.S7





MVE's Notch filter can cut the guard band and preserve the band which you need in the specified frequency range. This type of filter is especially useful since you want to cut the band which is so closed to the in band. The products possess so superior performance with rejection.

#### **SPECIFICATIONS:**

| MFN-2620.2690.S7         |
|--------------------------|
| 2620MHz~2690MHz          |
| DC~2605MHz; 2705~5000MHz |
| 2.5dB MAX.               |
| 40dB MIN.                |
| 1.8:1 MAX.               |
| 0~+50°C                  |
| 10W                      |
| SMA Female               |
| 157mm x 32mm x 22mm      |
|                          |

Tolerance: ±0.5mm

# **Outline Drawing (Unit: mm)**



## **Typical Test Result**



NOTES: 1. ALL SPECIFICATIONS ARE SUBJECT TO CHANGE WITHOUT NOTICE AT ANY TIME 2. CUSTOMER OUTLINE DRAWING FOR REFERENCE ONLY