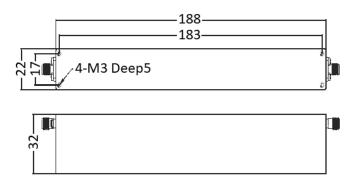

nt to cut the band which is so closed to the in band. The products possess so superior performance with rejection.

#### **SPECIFICATIONS**

| Part Number             | MFN-2496.2690.S8         |
|-------------------------|--------------------------|
| Reject Band             | 2496MHz~2690MHz          |
| Pass Band               | DC~2481MHz; 2705~5000MHz |
| Insertion Loss          | <3.0dB                   |
| Attenuation             | 50dB MIN.                |
| VSWR                    | 1.9:1 MAX.               |
| Operational Temperature | 0~+50°C                  |
| Average Power           | 10W                      |
| Connector Type          | SMA Female               |
| Size                    | 188mm x 32mm x 22mm      |

Tolerance: ±0.5mm

# **Outline Drawing (Unit: mm)**



# **Typical Test Result**



NOTES: 1. ALL SPECIFICATIONS ARE SUBJECT TO CHANGE WITHOUT NOTICE AT ANY TIME 2. CUSTOMER OUTLINE DRAWING FOR REFERENCE ONLY