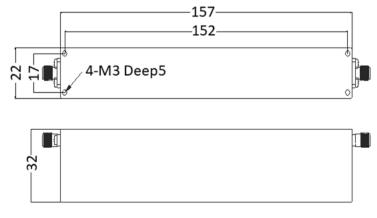

cut the band which is so closed to the in band. The products possess so superior performance with rejection.

### **SPECIFICATIONS:**

| Part Number             | MFN-2300.2400.S8         |
|-------------------------|--------------------------|
| Reject Band             | 2300MHz~2400MHz          |
| Pass Band               | DC~2285MHz; 2415~5000MHz |
| Insertion Loss          | 2.5dB MAX.               |
| Attenuation             | 40dB MIN.                |
| VSWR                    | 1.8:1 MAX.               |
| Operational Temperature | 0~+50°C                  |
| Average Power           | 10W                      |
| Connector Type          | SMA Female               |
| Size                    | 157mm x 32mm x 22mm      |

#### Tolerance: ±0.5mm

## **Outline Drawing (Unit: mm)**



# **Typical Test Result**



#### NOTES:

1. ALL SPECIFICATIONS ARE SUBJECT TO CHANGE WITHOUT NOTICE AT ANY TIME 2. CUSTOMER OUTLINE DRAWING FOR REFERENCE ONLY