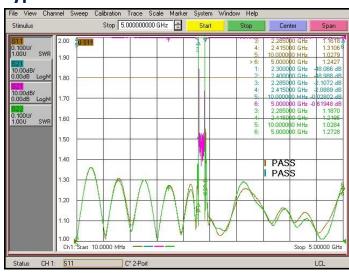

ed to the in band. The products possess so superior performance with rejection.

### **SPECIFICATIONS:**

| Part Number             | MFN-2300.2400.S8         |
|-------------------------|--------------------------|
| Reject Band             | 2300MHz~2400MHz          |
| Pass Band               | DC~2285MHz; 2415~5000MHz |
| Insertion Loss          | 2.5dB MAX.               |
| Attenuation             | 40dB MIN.                |
| VSWR                    | 1.8:1 MAX.               |
| Operational Temperature | 0~+50°C                  |
| Average Power           | 10W                      |
| Connector Type          | SMA Female               |
| Size                    | 157mm x 32mm x 22mm      |

#### Tolerance: ±0.5mm

## **Outline Drawing (Unit: mm)**



# **Typical Test Result**



#### NOTES:

1. ALL SPECIFICATIONS ARE SUBJECT TO CHANGE WITHOUT NOTICE AT ANY TIME 2. CUSTOMER OUTLINE DRAWING FOR REFERENCE ONLY