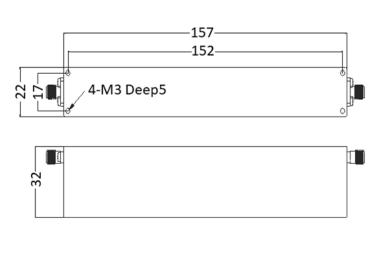

## MFN-2110.2200.S4 2110MHz~2200MHz (REJECT BAND)

MVE's Notch filter can cut the guard band and preserve the band which you need in the specified frequency range. This type of filter is especially useful since you want to cut the band which is so closed to the in band. The products possess so superior performance with rejection.

## **SPECIFICATIONS:**

| MFN-2110.2200.S4         |
|--------------------------|
| 2110MHz~2200MHz          |
| DC~2095MHz; 2215~6000MHz |
| 2.5dB MAX.               |
| 45dB MIN.                |
| 1.8:1 MAX.               |
| 0~+50°C                  |
| 10W                      |
| SMA Female               |
| 157mm x 32mm x 22mm      |
|                          |

## Tolerance: ±0.5mm **Outline Drawing (Unit: mm)**



## **Typical Test Result**



NOTES: 1. ALL SPECIFICATIONS ARE SUBJECT TO CHANGE WITHOUT NOTICE AT ANY TIME 2. CUSTOMER OUTLINE DRAWING FOR REFERENCE ONLY

4F., No.258, Sec. 1, Wenhua 1st Rd., Linkou Dist., New Taipei City 244, Taiwan (R.O.C.) www.micro-mve.com E-mail:sales@micro-mve.com Tel: +886-2-2602-0660



REV1.1(2024.09)