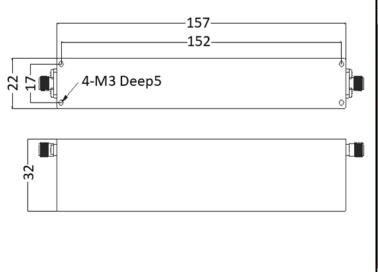

## MFN-2110.2170.S2 2110MHz~2170MHz (REJECT BAND)

MVE's Notch filter can cut the guard band and preserve the band which you need in the specified frequency range. This type of filter is especially useful since you want to cut the band which is so closed to the in band. The products possess so superior performance with rejection.

## **SPECIFICATIONS:**

| MFN-2110.2170.S2         |
|--------------------------|
| 2110MHz~2170MHz          |
| DC~2095MHz; 2185~5000MHz |
| 2.5dB MAX.               |
| 40dB MIN.                |
| 1.8:1 MAX.               |
| 0~+50°C                  |
| 10W                      |
| SMA Female               |
| 157mm x 32mm x 22mm      |
|                          |

## Tolerance: ±0.5mm **Outline Drawing (Unit: mm)**



## **Typical Test Result**



NOTES:

1. ALL SPECIFICATIONS ARE SUBJECT TO CHANGE WITHOUT NOTICE AT ANY TIME 2. CUSTOMER OUTLINE DRAWING FOR REFERENCE ONLY