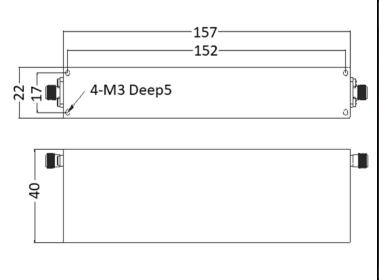

#### Tolerance: ±0.5mm **Outline Drawing (Unit: mm)**

#### **SPECIFICATIONS:**

| Part Number             | MFN-1805.1880.S2         |
|-------------------------|--------------------------|
| Reject Band             | 1805MHz~1880MHz          |
| Pass Band               | DC~1790MHz; 1895~5000MHz |
| Insertion Loss          | 2.0dB MAX.               |
| Attenuation             | 40dB MIN.                |
| VSWR                    | 1.8:1 MAX.               |
| Average Power           | 10W                      |
| Operational Temperature | 0 to +50°C               |
| Connector Type          | SMA Female               |
| Size                    | 157mm x 40mm x 22mm      |
|                         |                          |