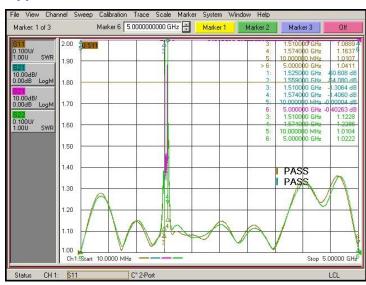

# **Typical Test Result**

#### **SPECIFICATIONS:**

Part Number MFN-1525.1559.S2

Reject Band 1525MHz~1559MHz

Pass Band DC~1510MHz;1574~5000MHz

Pass Band Insertion Loss 1.8dB MAX.

Attenuation 50dB MIN.

VSWR 1.9:1 MAX.

Operational Temperature 0 to +50°C