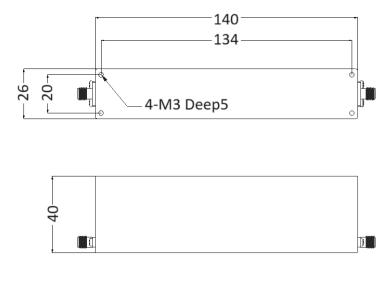

Average Power 10W

Connector Type SMA Female

Size 140mm x 40mm x 26mm

Tolerance: ±0.5mm

# **Outline Drawing (Unit: mm)**