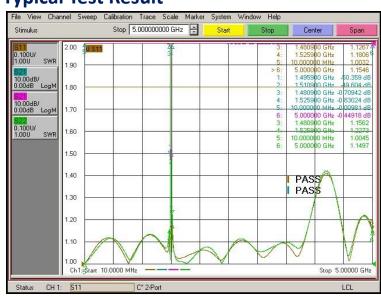

uperior performance with rejection.

### **SPECIFICATIONS:**

| Part Number             | MFN-1495.1510.S3             |
|-------------------------|------------------------------|
| Reject Band             | 1495.9MHz~1510.9MHz          |
| Pass Band               | DC~1480.9MHz; 1525.9~5000MHz |
| Insertion Loss          | 2.0 dB MAX.                  |
| Attenuation             | 40dB MIN.                    |
| VSWR                    | 1.8:1 MAX.                   |
| Average Power           | 10W                          |
| Operational Temperature | 0 to +50°C                   |
| Connector Type          | SMA Female                   |
| Size                    | 140mm x 40mm x 26mm          |

#### Tolerance: ±0.5mm

# **Outline Drawing (Unit: mm)**



## **Typical Test Result**



#### NOTES:

1. ALL SPECIFICATIONS ARE SUBJECT TO CHANGE WITHOUT NOTICE AT ANY TIME

2. CUSTOMER OUTLINE DRAWING FOR REFERENCE ONLY