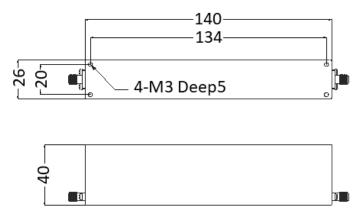

and. The products possess so superior performance with rejection.

### **SPECIFICATIONS:**

| Part Number             | MFN-1495.1510.S3             |
|-------------------------|------------------------------|
| Reject Band             | 1495.9MHz~1510.9MHz          |
| Pass Band               | DC~1480.9MHz; 1525.9~5000MHz |
| Insertion Loss          | 2.0 dB MAX.                  |
| Attenuation             | 40dB MIN.                    |
| VSWR                    | 1.8:1 MAX.                   |
| Average Power           | 10W                          |
| Operational Temperature | 0 to +50°C                   |
| Connector Type          | SMA Female                   |
| Size                    | 140mm x 40mm x 26mm          |

#### Tolerance: ±0.5mm

# **Outline Drawing (Unit: mm)**



## **Typical Test Result**



#### NOTES:

1. ALL SPECIFICATIONS ARE SUBJECT TO CHANGE WITHOUT NOTICE AT ANY TIME

2. CUSTOMER OUTLINE DRAWING FOR REFERENCE ONLY