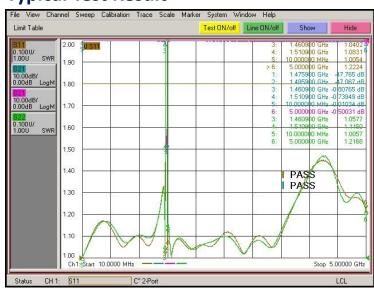

# **Typical Test Result**

### **SPECIFICATIONS**

| Part Number             | MFN-1475.1495.S2             |
|-------------------------|------------------------------|
| Reject Band             | 1475.9MHz~1495.9MHz          |
| Pass Band               | DC~1460.9MHz; 1510.9~5000MHz |
| Insertion Loss          | 1.8 dB MAX.                  |
| Attenuation             | 40dB MIN.                    |
| VSWR                    | 1.8:1 MAX.                   |
| Average Power           | 10W                          |
| Operational Temperature | 0 to +50°C                   |
| Connector Type          | SMA Female                   |
| Size                    | 140mm x 40mm x 26mm          |