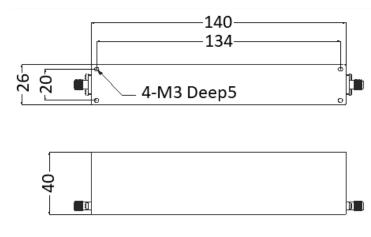

#### Tolerance: ±0.5mm

## **Outline Drawing (Unit: mm)**

### **SPECIFICATIONS**

| Part Number             | MFN-1475.1495.S2             |
|-------------------------|------------------------------|
| Reject Band             | 1475.9MHz~1495.9MHz          |
| Pass Band               | DC~1460.9MHz; 1510.9~5000MHz |
| Insertion Loss          | 1.8 dB MAX.                  |
| Attenuation             | 40dB MIN.                    |
| VSWR                    | 1.8:1 MAX.                   |
| Average Power           | 10W                          |
| Operational Temperature | 0 to +50°C                   |
| Connector Type          | SMA Female                   |
| Size                    | 140mm x 40mm x 26mm          |