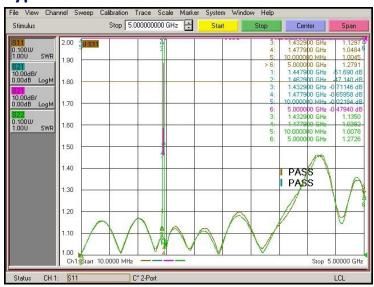

so superior performance with rejection.

### **SPECIFICATIONS:**

| Part Number             | MFN-1447.1462.S3             |
|-------------------------|------------------------------|
| Reject Band             | 1447.9MHz~1462.9MHz          |
| Pass Band               | DC~1432.9MHz; 1477.9~5000MHz |
| Insertion Loss          | 2.0 dB MAX.                  |
| Attenuation             | 40dB MIN.                    |
| VSWR                    | 1.8:1 MAX.                   |
| Average Power           | 10W                          |
| Operational Temperature | 0 to +50°C                   |
| Connector Type          | SMA Female                   |
| Size                    | 140mm x 40mm x 26mm          |

Tolerance: ±0.5mm

## **Outline Drawing (Unit: mm)**



# **Typical Test Result**



#### NOTES:

1. ALL SPECIFICATIONS ARE SUBJECT TO CHANGE WITHOUT NOTICE AT ANY TIME

2. CUSTOMER OUTLINE DRAWING FOR REFERENCE ONLY