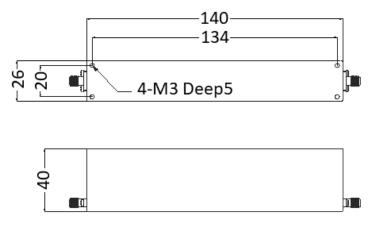

in band. The products possess so superior performance with rejection.

### **SPECIFICATIONS:**

| Part Number             | MFN-1447.1462.S3             |
|-------------------------|------------------------------|
| Reject Band             | 1447.9MHz~1462.9MHz          |
| Pass Band               | DC~1432.9MHz; 1477.9~5000MHz |
| Insertion Loss          | 2.0 dB MAX.                  |
| Attenuation             | 40dB MIN.                    |
| VSWR                    | 1.8:1 MAX.                   |
| Average Power           | 10W                          |
| Operational Temperature | 0 to +50°C                   |
| Connector Type          | SMA Female                   |
| Size                    | 140mm x 40mm x 26mm          |

Tolerance: ±0.5mm

## **Outline Drawing (Unit: mm)**



# **Typical Test Result**



#### NOTES:

1. ALL SPECIFICATIONS ARE SUBJECT TO CHANGE WITHOUT NOTICE AT ANY TIME

2. CUSTOMER OUTLINE DRAWING FOR REFERENCE ONLY