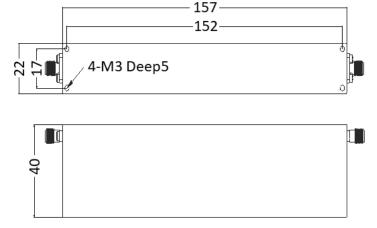

#### Tolerance: ±0.5mm

# **Outline Drawing (Unit: mm)**

### **SPECIFICATIONS**

| Part Number             | MFN-1432.1517.S2         |
|-------------------------|--------------------------|
| Reject Band             | 1432MHz~1517MHz          |
| Pass Band               | DC~1417MHz; 1532~5000MHz |
| Insertion Loss          | 2.0 dB MAX.              |
| Attenuation             | 40dB MIN.                |
| VSWR                    | 1.8:1 MAX.               |
| Average Power           | 10W                      |
| Operational Temperature | 0 to +50°C               |
| Connector Type          | SMA Female               |
| Size                    | 157mm x 40mm x 22mm      |