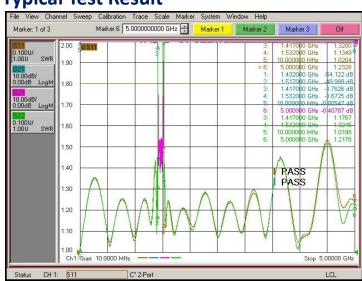

## **Typical Test Result**

### **SPECIFICATIONS**

| Part Number             | MFN-1432.1517.S2         |
|-------------------------|--------------------------|
| Reject Band             | 1432MHz~1517MHz          |
| Pass Band               | DC~1417MHz; 1532~5000MHz |
| Insertion Loss          | 2.0 dB MAX.              |
| Attenuation             | 40dB MIN.                |
| VSWR                    | 1.8:1 MAX.               |
| Average Power           | 10W                      |
| Operational Temperature | 0 to +50°C               |
| Connector Type          | SMA Female               |
| Size                    | 157mm x 40mm x 22mm      |