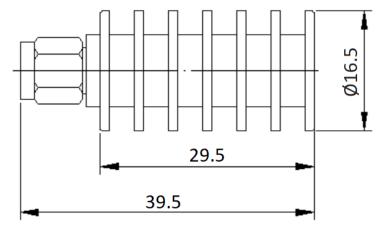

-----------------------------------------|
| DESCRIPTION                                                                                                          | SMA Male Termination, 10W DC-6GHz |                                                                  |
| ELECTRICAL                                                                                                           |                                   | MATERIALS                                                        |
| FREQUENCY : DC-6GHz<br>IMPEDANCE: 500hm<br>VSWR: 1.25:1 MAX.<br>TEMPERATURE RANGE:-55~125°C<br>POWER RATING:10W@25°C |                                   | CONNECTOR: BRASS, NICKLE PLATED<br>BODY: ALUMINUM, BLACK ANODIZE |

Tolerance: X= ±0.5 Outline Drawing (Unit: mm)

NOTES:

### **Typical Test Report**



1. ALL SPECIFICATIONS ARE SUBJECT TO CHANGE WITHOUT NOTICE AT ANY TIME

2. CUSTOMER OUTLINE DRAWING FOR REFERENCE ONLY





4F., No.258, Sec. 1, Wenhua 1st Rd., Linkou Dist., New Taipei City 244, Taiwan (R.O.C.) www.micro-mve.com E-mail:sales@micro-mve.com Tel: +886-2-2602-0660