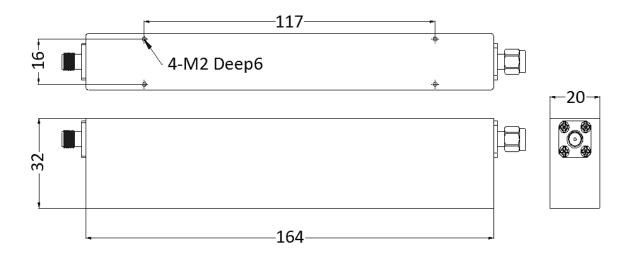

Tolerance: ±0.5mm

# **Outline Drawing (Unit: mm)**

NOTES: 1. ALL SPECIFICATIONS ARE SUBJECT TO CHANGE WITHOUT NOTICE AT ANY TIME 2. CUSTOMER OUTLINE DRAWING FOR REFERENCE ONLY