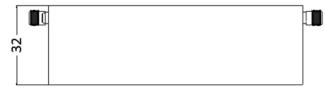

type of filter is especially useful since you want to cut the band which is so closed to the in band. The products possess so superior performance with rejection.

#### **SPECIFICATIONS:**

| Part Number    | MFN-2570.2620.S2         |
|----------------|--------------------------|
| Reject Band    | 2570MHz~2620MHz          |
| Pass Band      | DC~2555MHz; 2635~4000MHz |
| Insertion Loss | ≤3.0dB                   |
| Attenuation    | 40dB MIN.                |
| VSWR           | 1.5:1 MAX.               |
| Temperature    | -55 to +85°C             |
| Average Power  | 10W                      |
| Connector Type | SMA Female               |
| Size           | 125mm x 32mm x 22mm      |
|                |                          |

Tolerance: X= ±0.5

## **Outline Drawing (Unit: mm)**





# **Typical Test Result**



#### NOTES:

- 1. ALL SPECIFICATIONS ARE SUBJECT TO CHANGE WITHOUT NOTICE AT ANY TIME
- 2. CUSTOMER OUTLINE DRAWING FOR REFERENCE ONLY