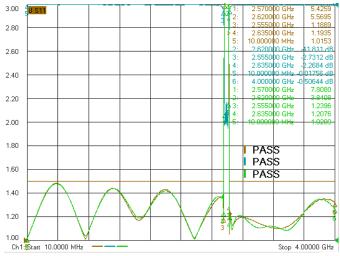

# **Typical Test Result**

#### **SPECIFICATIONS:**

| Part Number    | MFN-2570.2620.S2         |
|----------------|--------------------------|
| Reject Band    | 2570MHz~2620MHz          |
| Pass Band      | DC~2555MHz; 2635~4000MHz |
| Insertion Loss | ≤3.0dB                   |
| Attenuation    | 40dB MIN.                |
| VSWR           | 1.5:1 MAX.               |
| Temperature    | -55 to +85°C             |
| Average Power  | 10W                      |
| Connector Type | SMA Female               |
| Size           | 125mm x 32mm x 22mm      |
|                |                          |