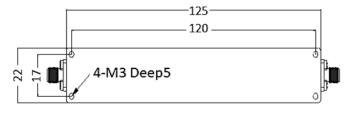

s type of filter is especially useful since you want to cut the band which is so closed to the in band. The products possess so superior performance with rejection.

#### **SPECIFICATIONS:**

| Part Number    | MFN-2570.2620.S2         |
|----------------|--------------------------|
| Reject Band    | 2570MHz~2620MHz          |
| Pass Band      | DC~2555MHz; 2635~4000MHz |
| Insertion Loss | ≤3.0dB                   |
| Attenuation    | 40dB MIN.                |
| VSWR           | 1.5:1 MAX.               |
| Temperature    | -55 to +85°C             |
| Average Power  | 10W                      |
| Connector Type | SMA Female               |
| Size           | 125mm x 32mm x 22mm      |
|                |                          |

Tolerance: X= ±0.5

## **Outline Drawing (Unit: mm)**





# **Typical Test Result**



#### NOTES:

- 1. ALL SPECIFICATIONS ARE SUBJECT TO CHANGE WITHOUT NOTICE AT ANY TIME
- 2. CUSTOMER OUTLINE DRAWING FOR REFERENCE ONLY