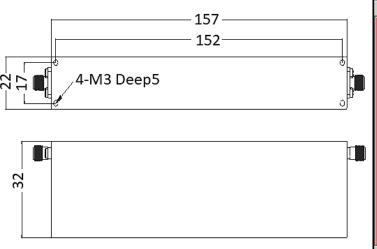

## **SPECIFICATIONS:**

| Part Number    | MFN-2300.2400.S4         |
|----------------|--------------------------|
| Reject Band    | 2300MHz~2400MHz          |
| Pass Band      | DC~2285MHz; 2415~3000MHz |
| Insertion Loss | 2.0 dB MAX.              |
| Attenuation    | 40dB MIN.                |
| VSWR           | 2.0:1 MAX.               |
| Average Power  | 20W                      |
| Connector Type | SMA Female               |
| Size           | 157mm x 32mm x 22mm      |