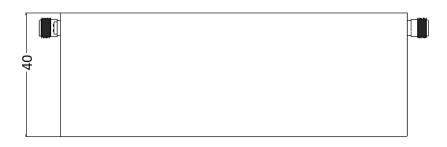

Tolerance: X= ±0.5

## **Outline Drawing (Unit: mm)**

NOTES:

1. ALL SPECIFICATIONS ARE SUBJECT TO CHANGE WITHOUT NOTICE AT ANY TIME

2. CUSTOMER OUTLINE DRAWING FOR REFERENCE ONLY