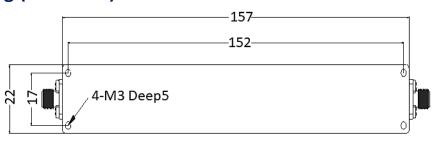

Tolerance: X= ±0.5

## **Outline Drawing (Unit: mm)**

NOTES:

1. ALL SPECIFICATIONS ARE SUBJECT TO CHANGE WITHOUT NOTICE AT ANY TIME

2. CUSTOMER OUTLINE DRAWING FOR REFERENCE ONLY