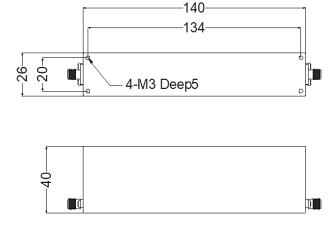

you need in the specified frequency range. This type of filter is especially useful since you want to cut the band which is so closed to the in band. The products possess so superior performance with rejection.

#### **SPECIFICATIONS:**

| Part Number    | MFN-1920.1980.S1         |
|----------------|--------------------------|
| Reject Band    | 1920MHz~1980MHz          |
| Pass Band      | DC~1900 MHz;2010~3000MHz |
| Insertion Loss | 2.0dB MAX.               |
| Attenuation    | 30dB MIN.                |
| VSWR           | 2.0:1 MAX.               |
| Temperature    | -55 to +85°C             |
| Power          | 10W                      |
| Connector Type | SMA Female               |
| Size           | 140mm x 40mm x 26mm      |

Tolerance: X= ±0.5

# **Outline Drawing (Unit: mm)**



## **Typical Test Result**



#### NOTES:

- 1. ALL SPECIFICATIONS ARE SUBJECT TO CHANGE WITHOUT NOTICE AT ANY TIME
- 2. CUSTOMER OUTLINE DRAWING FOR REFERENCE ONLY