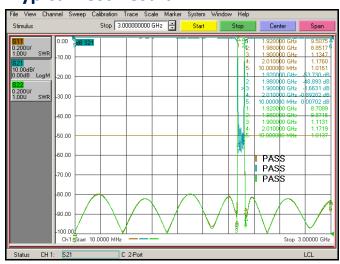

quency range. This type of filter is especially useful since you want to cut the band which is so closed to the in band. The products possess so superior performance with rejection.

#### **SPECIFICATIONS:**

| Part Number    | MFN-1920.1980.S1         |
|----------------|--------------------------|
| Reject Band    | 1920MHz~1980MHz          |
| Pass Band      | DC~1900 MHz;2010~3000MHz |
| Insertion Loss | 2.0dB MAX.               |
| Attenuation    | 30dB MIN.                |
| VSWR           | 2.0:1 MAX.               |
| Temperature    | -55 to +85°C             |
| Power          | 10W                      |
| Connector Type | SMA Female               |
| Size           | 140mm x 40mm x 26mm      |

Tolerance: X= ±0.5

# **Outline Drawing (Unit: mm)**



## **Typical Test Result**



#### NOTES:

- 1. ALL SPECIFICATIONS ARE SUBJECT TO CHANGE WITHOUT NOTICE AT ANY TIME
- 2. CUSTOMER OUTLINE DRAWING FOR REFERENCE ONLY