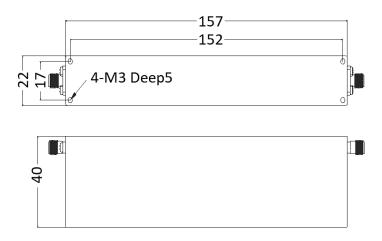

## **SPECIFICATIONS:**

| Part Number    | MFN-1805.1880.S3         |
|----------------|--------------------------|
| Reject Band    | 1805MHz~1880MHz          |
| Pass Band      | DC-1790MHz; 1895-3000MHz |
| Insertion Loss | ≤2.0dB                   |
| Attenuation    | 40dB MIN.                |
| VSWR           | 2.0:1 MAX.               |
| Average Power  | 20W                      |
| Temperature    | -55 to +85 ℃             |
| Connector Type | SMA Female               |
| Size           | 157mm x 40mm x 22mm      |

Tolerance: ±0.5 mm

## **Outline Drawing (Unit: mm)**