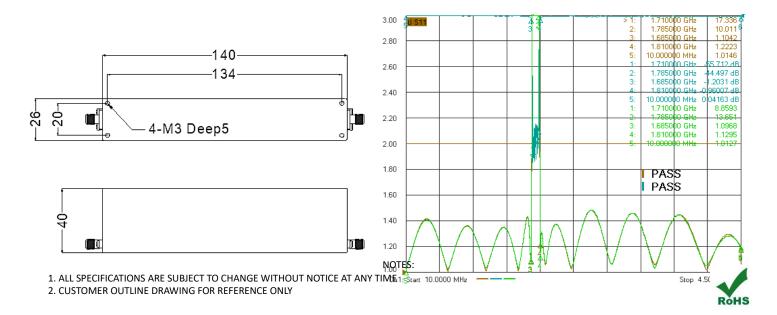

The products possess so superior performance with rejection.

## **SPECIFICATIONS:**

| Part Number              | MFN-1710.1785.S3           |
|--------------------------|----------------------------|
| Reject Band              | 1710MHz-1785MHz            |
| Pass Band                | DC-1685MHz;1810MHz-4500MHz |
| Pass Band Insertion Loss | 2.0 dB MAX.                |
| Attenuation              | 40dB MIN.                  |
| VSWR                     | 1.5:1 MAX.                 |
| Temperature              | -40~+60°C                  |
| Average Power            | 10W                        |
| Connector Type           | SMA Female                 |
| Size                     | 140mm x 40mm x 26mm        |

Tolerance: X= ±0.5 Outline Drawing (Unit: mm)

## **Typical Test Result**