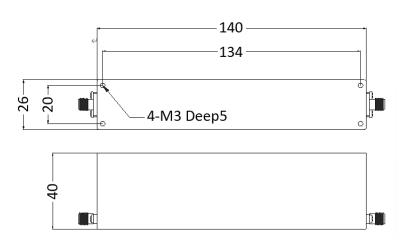

## **SPECIFICATIONS:**

| Part Number             | MFN-1610.1626.S1         |
|-------------------------|--------------------------|
| Reject Band             | 1610MHz~1626.5MHz        |
| Pass Band               | DC~1520MHz; 1660~6000MHz |
| Insertion Loss          | 1.0 dB MAX.              |
| Attenuation             | 70dB MIN.                |
| VSWR                    | 2.0:1 MAX.               |
| Average Power           | 10W                      |
| Connector Type          | SMA Female               |
| Operational Temperature | 0°C~+50°C                |
| Size                    | 140mm x 40mm x 26mm      |
|                         |                          |

## Tolerance: ±0.5mm Outline Drawing (Unit: mm)

NOTES:

1. ALL SPECIFICATIONS ARE SUBJECT TO CHANGE WITHOUT NOTICE AT ANY TIME 2. CUSTOMER OUTLINE DRAWING FOR REFERENCE ONLY