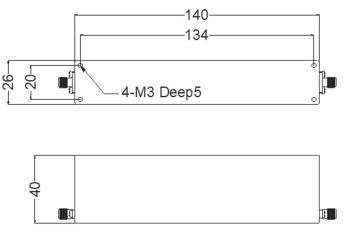

#### **SPECIFICATIONS:**

| Part Number           | MFN-1452.1496.S1         |
|-----------------------|--------------------------|
| Reject Band           | 1452MHz~1496MHz          |
| Pass Band             | DC~1437MHz; 1511~3500MHz |
| Insertion Loss        | 2.0 dB MAX.              |
| Attenuation           | 40dB MIN.                |
| VSWR                  | 2.0:1 MAX.               |
| Operating Temperature | -55~+85°C                |
| Average Power         | 20W                      |
| Connector Type        | SMA Female               |
| Size                  | 140mm x 40mm x 26mm      |

#### Tolerance: X= ±0.5 Outline Drawing (Unit: mm)