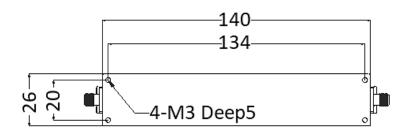

## **SPECIFICATIONS:**

| Part Number    | MFN-1447.1462.S2             |
|----------------|------------------------------|
| Reject Band    | 1447.9MHz~1462.9MHz          |
| Pass Band      | DC~1432.9MHz; 1477.9~3000MHz |
| Insertion Loss | 2.0 dB MAX.                  |
| Attenuation    | 40dB MIN.                    |
| VSWR           | 2.0:1 MAX.                   |
| Average Power  | 20W                          |
| Connector Type | SMA Female                   |
| Size           | 140mm x 40mm x 26mm          |

Tolerance: X= ±0.5

## **Outline Drawing (Unit: mm)**