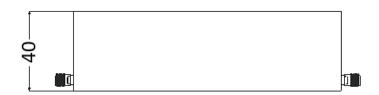

## **SPECIFICATIONS:**

| Part Number    | MFN-1447.1462.S2             |
|----------------|------------------------------|
| Reject Band    | 1447.9MHz~1462.9MHz          |
| Pass Band      | DC~1432.9MHz; 1477.9~3000MHz |
| Insertion Loss | 2.0 dB MAX.                  |
| Attenuation    | 40dB MIN.                    |
| VSWR           | 2.0:1 MAX.                   |
| Average Power  | 20W                          |
| Connector Type | SMA Female                   |
| Size           | 140mm x 40mm x 26mm          |

Tolerance: X= ±0.5

## **Outline Drawing (Unit: mm)**