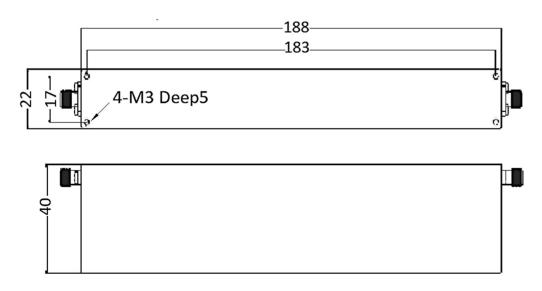

## **Outline Drawing (Unit: mm)**

NOTES:

1. ALL SPECIFICATIONS ARE SUBJECT TO CHANGE WITHOUT NOTICE AT ANY TIME

2. CUSTOMER OUTLINE DRAWING FOR REFERENCE ONLY

Tolerance: X= ±0.3