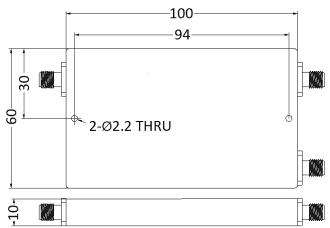

"output" frequency.

### **SPECIFICATIONS:**

| Part Number             | MDPX-700.3000.S1    |
|-------------------------|---------------------|
| PassBand (Low)          | 700-1100MHz         |
| PassBand (High)         | 1600-3000MHz        |
| Insertion Loss          | 2.0dB MAX.          |
| VSWR                    | 1.8:1 MAX.          |
| Rejection (Low)         | ≥100dB@1600-3000MHz |
| Rejection (High)        | ≥100dB@700-1100MHz  |
| Impedance               | 50Ω                 |
| Power Handling          | 30W                 |
| Connector               | SMA Female          |
| Operational Temperature | -55°C ~ +85°C       |
| Application Environment | Indoor              |
| Size                    | 100mm x 60mm x 10mm |

Tolerance: ±0.5mm

# **Outline Drawing (Unit: mm)**



#### NOTES:

- 1. ALL SPECIFICATIONS ARE SUBJECT TO CHANGE WITHOUT NOTICE AT ANY TIME 2. CUSTOMER OUTLINE DRAWING FOR REFERENCE ONLY