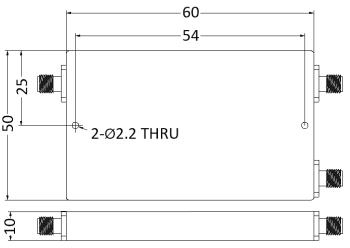

## Tolerance: ±0.5mm **Outline Drawing (Unit: mm)**

NOTES:

1. ALL SPECIFICATIONS ARE SUBJECT TO CHANGE WITHOUT NOTICE AT ANY TIME 2. CUSTOMER OUTLINE DRAWING FOR REFERENCE ONLY