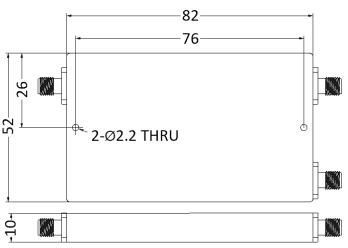

## Tolerance: ±0.5mm **Outline Drawing (Unit: mm)**

NOTES:

1. ALL SPECIFICATIONS ARE SUBJECT TO CHANGE WITHOUT NOTICE AT ANY TIME 2. CUSTOMER OUTLINE DRAWING FOR REFERENCE ONLY